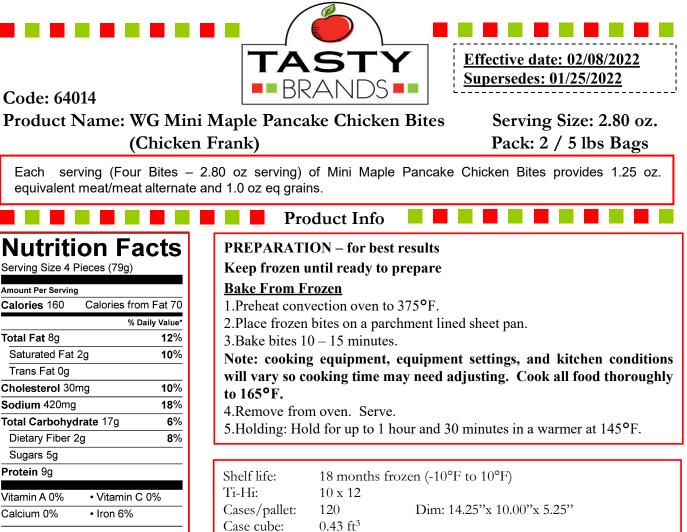

68-inches

10.77 lbs

00810089290380

28

ALLERGENS: Egg & Wheat.

Pallet height:

Pallets/truck:

UPC:

Gross case wt:

\*Percent Daily Values are based on a 2,000 calorie diet. Your daily values may be higher or lower depending on your calorie needs 2,500 Calories: 2,000 65g Total Fat Less than 80g Saturated Fat Less than 20g 300mg 25g Cholesterol Less than 300mg Sodium Less than 2,400mg 2,400mg

300g

25g

Kelly cllode

Total Carbohydrate

**Dietary Fiber** 

Kelly llardo QA & Regulatory Manager

375g 30g

> **INGREDIENTS: Chicken Frank:** Mechanically Separated Chicken, Water, Corn Syrup Solids, Salt, Flavorings, Dextrose, Ascorbic Acid (Vitamin C), Garlic Powder, Natural Smoke Flavoring, Extractives Of Paprika, Sodium Nitrite. In A Calcium Alginate Casing. **Battered And Breaded With:** Enriched Whole Grain Wheat Flour (Enriched With Niacin, Reduced Iron, Thiamine Mononitrate, Riboflavin, Folic Acid), Water, Sugar, Leavening (Sodium Acid Pyrophosphate, Sodium Bicarbonate), Salt, Soybean Oil, Dried Egg Yolks, Dextrose, Natural And Artificial Flavors And Tricalcium Phosphate.

At least 51% of the grains used in this product are Whole Grains.

Net wt: 10.00 lbs