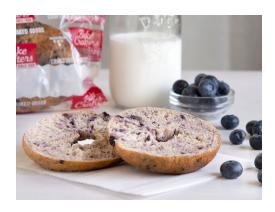

What can we say about our blueberry bagels besides the fact they are whole grain, pre-sliced and very delicious? Oh, yes! They are also individually wrapped to help make your life a little easier!

#### **INGREDIENTS**

Whole Wheat Flour, Enriched Wheat Flour (Wheat Flour, Malted Barley Flour, Ascorbic Acid, Niacin, Reduced Iron, Thiamine Mononitrate, Riboflavin, Folic Acid), Water, Blueberry Bits (Sugar, Wheat Flour, Corn Cereal, Artificial Flavoring And Coloring [Blue #2 & Red #40]), Brown Sugar, Granulated Sugar, Contains 2% Or Less Of The Following: Yeast, Salt, Wheat Gluten, Soybean Oil, Molasses, Mono And Diglycerides, Corn Meal, Calcium Propionate, L-Cysteine, Enzymes